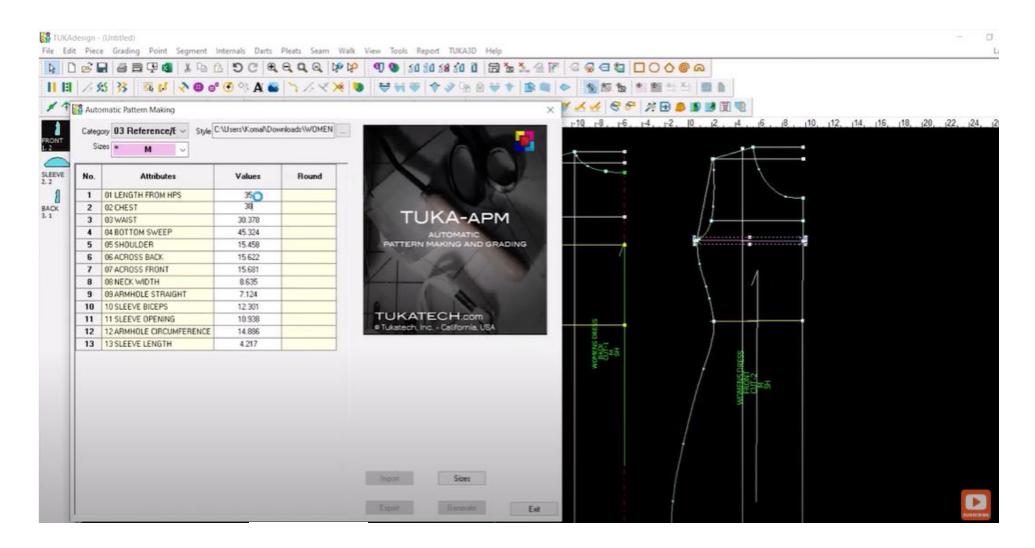

# Automatic Pattern Making / Made to Measure

Automatic Pattern Making / Made to Measure