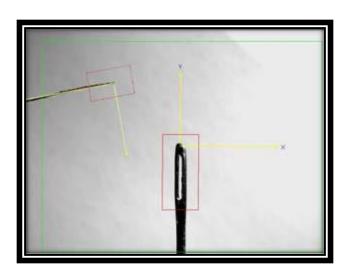

#### Can Vision be Used to Thread a Needle?

Visual Servoing – System Captures Multiple Images and determines the relative distance between the part and the target. A series of incremental motion commands are executed until vision confirms the task is accomplished