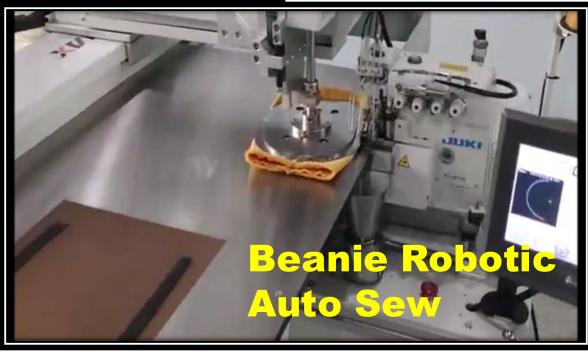

### THE AGE OF DISRUPTION



## ROBOT for T-SHIRT Shoulders and Side Seams







# ROBOTS Integrated into SEWING





# Automation to Manufacture Beanies



Beanie, Feed Cut & Turn





#### COLLABORATIVE

#### KOLLAMOLUA



OMRON MOBILE ROBOT

# ROBOTIC LOADING T-SHIRT Bottom Hem





Say Hello to Digital Thread Dyeing









## VISION SYSTEMS INTEGRATION INTO SEWING

#### Can Vision be Used to Thread a Needle?







Visual Servoing – System Captures Multiple Images and determines the relative distance between the part and the target. A series of incremental motion commands are executed until vision confirms the task is accomplished

### Vision INSPECTION





### Haptic Camera Technology









(a) operations by two fingers



(b) operations by three fingers





(c) operations by four fingers



(d) operations by five fingers

## ALL Things Internet-Connected...Devices and Machines Working Together to Optimize Production and Efficiency



# THANK YOUR ATTENTION