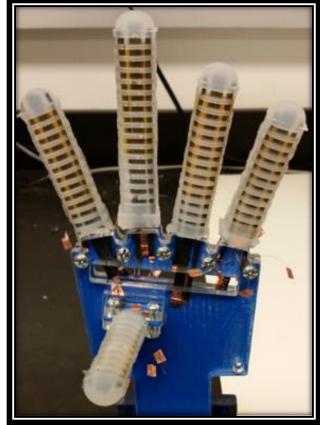

### Haptic Camera Technology

(a) operations by two fingers

(b) operations by three fingers

(c) operations by four fingers

(d) operations by five fingers