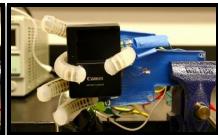

### Haptic Camera Technology

(a) operations by two fingers

(b) operations by three fingers

(c) operations by four fingers

(d) operations by five fingers