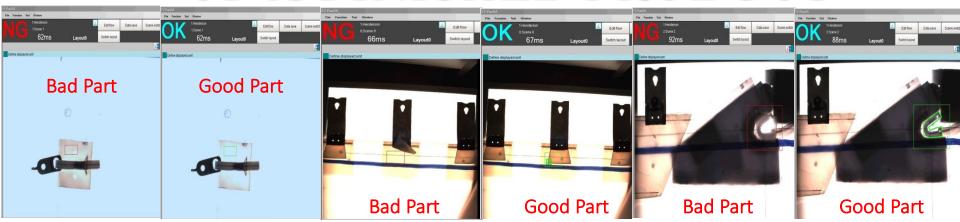

### THE AGE OF DISRUPTION



## ROBOT for T-SHIRT Shoulders and Side Seams







# ROBOTS Integrated into SEWING





# Automation to Manufacture Beanies



Beanie, Feed Cut & Turn





#### COLLABORATIVE

#### KOLLAMOLUA



OMRON MOBILE ROBOT

# ROBOTIC LOADING T-SHIRT Bottom Hem





Say Hello to Digital Thread Dyeing









## VISION SYSTEMS INTEGRATION INTO SEWING

#### Can Vision be Used to Thread a Needle?







Visual Servoing – System Captures Multiple Images and determines the relative distance between the part and the target. A series of incremental motion commands are executed until vision confirms the task is accomplished

### Vision INSPECTION





### Haptic Camera Technology









(a) operations by two fingers



(b) operations by three fingers





(c) operations by four fingers



(d) operations by five fingers

## ALL Things Internet-Connected...Devices and Machines Working Together to Optimize Production and Efficiency



# THANK YOUR ATTENTION

#### Frank Henderson, CEO

Henderson Sewing Machine Co., Inc 1 Waits Drive Industrial Park Andalusia, Alabama 36420 USA

Tel: 800-824-5113 / 334-222-2451

Fax: 800-239-8398 / 334-222-4085

Cell: 334-488-4534

E-Mail: <a href="mailto:frank@hendersonsewing.com">frank@hendersonsewing.com</a>