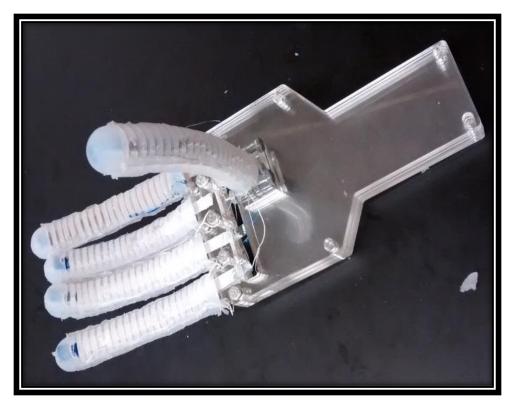

### Haptic Camera Technology

(a) operations by two fingers

(b) operations by three fingers

(c) operations by four fingers

(d) operations by five fingers