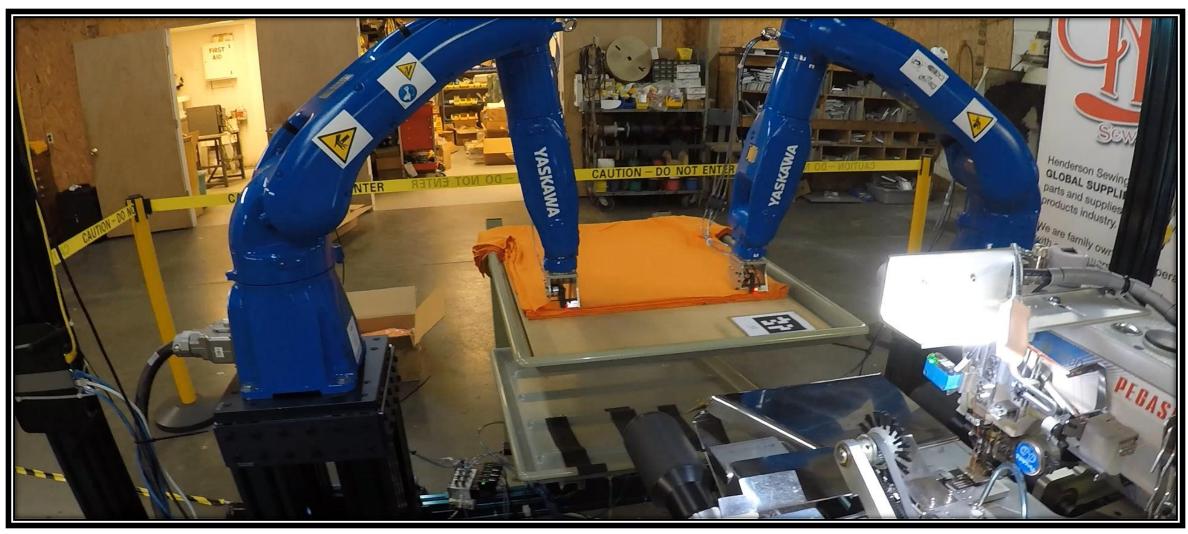

## ROBOT for T-SHIRT Shoulders and Side Seams

# ROBOTIC LOADING T-SHIRT Bottom Hem

Say Hello to Digital Thread Dyeing