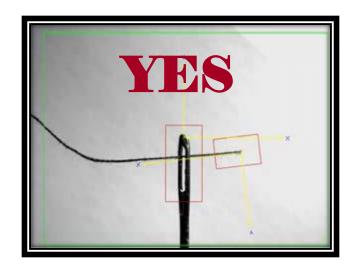

#### Can Vision be Used to Thread a Needle?

Visual Servoing – System Captures Multiple Images and determines the relative distance between the part and the target. A series of incremental motion commands are executed until vision confirms the task is accomplished