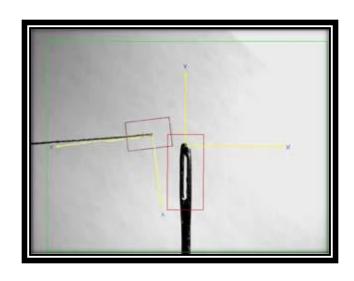

#### Can Vision be Used to Thread a Needle?

Visual Servoing – System Captures Multiple Images and determines the relative distance between the part and the target. A series of incremental motion commands are executed until vision confirms the task is accomplished