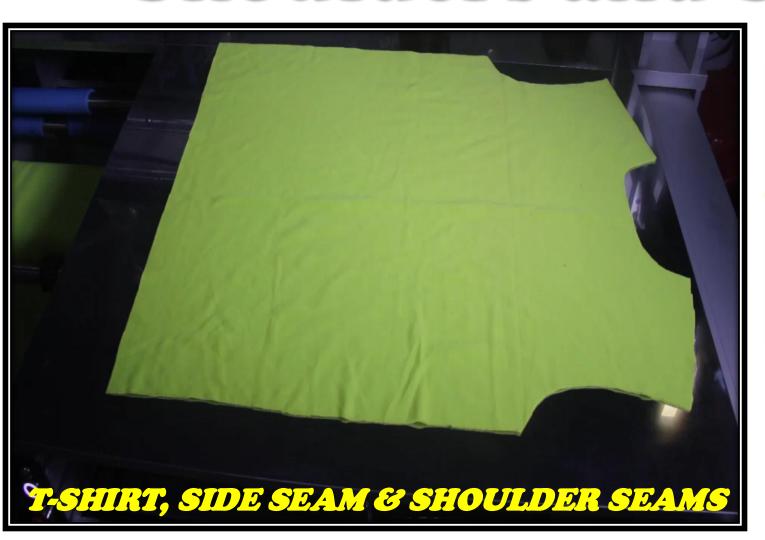

### THE AGE OF DISRUPTION



## ROBOT for T-SHIRT Shoulders and Side Seams







# ROBOTS Integrated into SEWING





# Automation to Manufacture Beanies



Beanie, Feed Cut & Turn





#### COLLABORATIVE

#### KOLLAMOLUA



OMRON MOBILE ROBOT

# ROBOTIC LOADING T-SHIRT Bottom Hem





Say Hello to Digital Thread Dyeing









## VISION SYSTEMS INTEGRATION INTO SEWING

#### Can Vision be Used to Thread a Needle?







Visual Servoing – System Captures Multiple Images and determines the relative distance between the part and the target. A series of incremental motion commands are executed until vision confirms the task is accomplished

### Vision INSPECTION





### Haptic Camera Technology









(a) operations by two fingers



(b) operations by three fingers





(c) operations by four fingers



(d) operations by five fingers

## ALL Things Internet-Conne