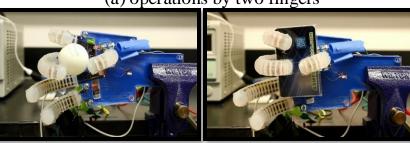

### Haptic Camera Technology

(a) operations by two fingers

(b) operations by three fingers

(c) operations by four fingers

(d) operations by five fingers