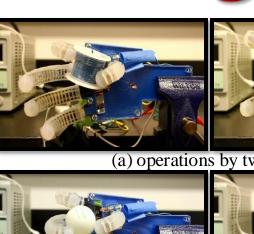

### Haptic Camera Technology

(a) operations by two fingers

(b) operations by three fingers

(c) operations by four fingers

(d) operations by five fingers