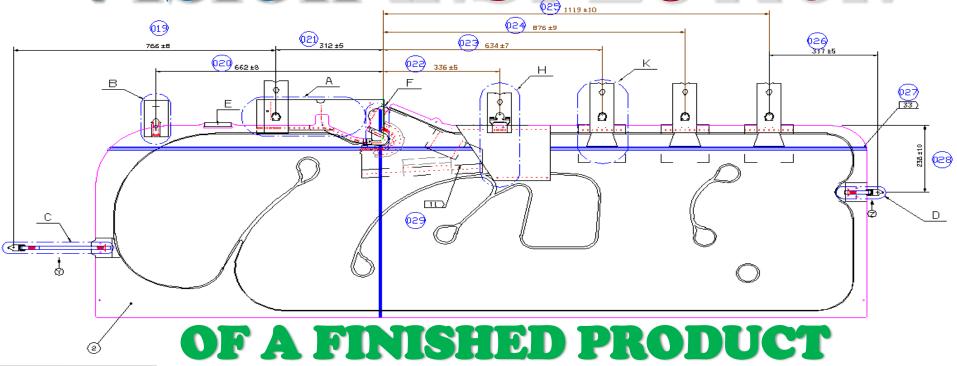

### THE AGE OF DISRUPTION



## ROBOT for T-SHIRT Shoulders and Side Seams







# ROBOTS Integrated into SEWING





# Automation to Manufacture Beanies



Beanie, Feed Cut & Turn





#### COLLABORATIVE

#### KOLLAMOLUA



OMRON MOBILE ROBOT

# ROBOTIC LOADING T-SHIRT Bottom Hem





Say Hello to Digital Thread Dyeing









## VISION SYSTEMS INTEGRATION INTO SEWING

#### Can Vision be Used to Thread a Needle?







Visual Servoing – System Captures Multiple Images and determines the relative distance between the part and the target. A series of incremental motion commands are executed until vision confirms the task is accomplished

### Vision INSPECTION





### Haptic Camera Technology









(a) operations by two fingers



(b) operations by three fingers





(c) operations by four fingers



(d) operations by five fingers

## ALL Things Internet-Connected...Devices and Machines Working Together to Optimize Production and Efficiency



# THANK YOUR ATTENTION

#### Frank Henderson, CEO

Henderson Sewing Machine Co., Inc 1 Waits Drive Industrial Park Andalusia, Alabama 36420 USA

Tel: 800-824-5113 / 334-222-2451

Fax: 800-239-8398 / 334-222-4085

Cell: 334-488-4534

E-Mail: <a href="mailto:frank@hendersonsewing.com">frank@hendersonsewing.com</a>