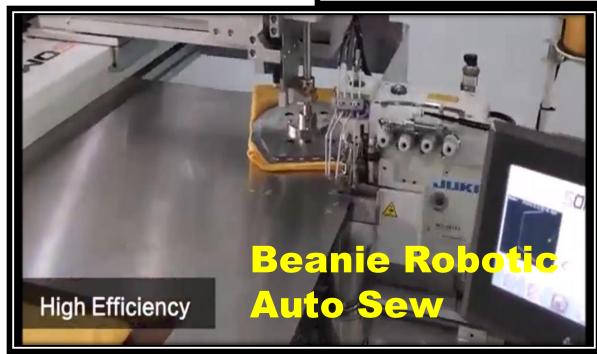

### THE AGE OF DISRUPTION



## ROBOT for T-SHIRT Shoulders and Side Seams







# ROBOTS Integrated into SEWING





# Automation to Manufacture Beanies



Beanie, Feed Cut & Turn





#### COLLABORATIVE

#### KOLLAMOLUA



OMRON MOBILE ROBOT

# ROBOTIC LOADING T-SHIRT Bottom Hem





Say Hello to Digital Thread Dyeing









## VISION SYSTEMS INTEGRATION INTO SEWING

#### Can Vision be Used to Thread a Needle?







Visual Servoing – System Captures Multiple Images and determines the relative distance between the part and the target. A series of incremental motion commands are executed until vision confirms the task is accomplished

### Vision INSPECTION





### Haptic Camera Technology









(a) operations by two fingers



(b) operations by three fingers





(c) operations by four fingers



(d) operations by five fingers

## ALL Things Internet-Connected...Devices and Machines Working Together to Optimize Production and Efficiency



# THANK YOUR ATTENTIO