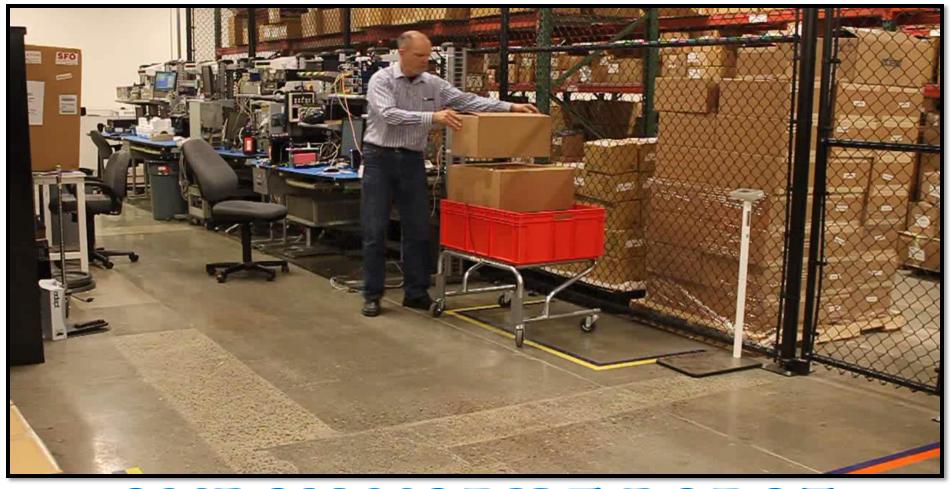

### THE AGE OF DISRUPTION



## ROBOT for T-SHIRT Shoulders and Side Seams







# ROBOTS Integrated into SEWING





# Automation to Manufacture Beanies



Beanie, Feed Cut & Turn





#### COLLABORATIVE

#### KOLLAMOLUA



OMRON MOBILE ROBOT

# ROBOTIC LOADING T-SHIRT Bottom Hem





Say Hello to Digital Thread Dyeing









## VISION SYSTEMS INTEGRATION INTO SEWING

#### Can Vision be Used to Thread a Needle?







Visual Servoing – System Captures Multiple Images and determines the relative distance between the part and the target. A series of incremental motion commands are executed until vision confirms the task is accomplished

### Vision INSPECTION





### Haptic Camera Technology









(a) operations by two fingers



(b) operations by three fingers





(c) operations by four fingers



(d) operations by five fingers

## ALL Things Internet-Connected...Devices and Machines Working Together to Optimize Production and Efficiency



# THANK YOUR ATTENTION

#### Frank Henderson, CEO

Henderson S