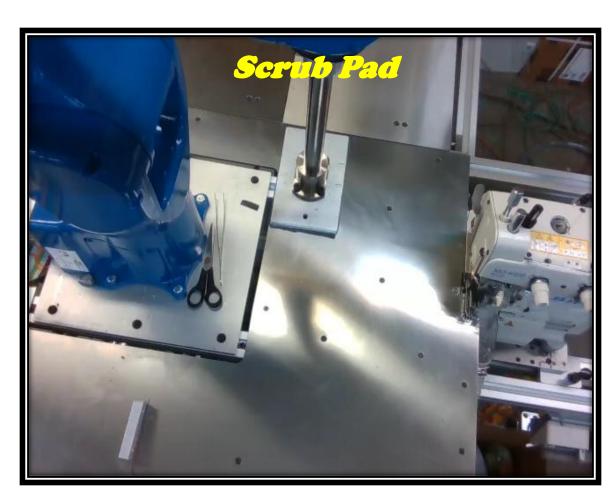

### THE AGE OF DISRUPTION



## ROBOT for T-SHIRT Shoulders and Side Seams







# ROBOTS Integrated into SEWING





# Automation to Manufacture Beanies



Beanie, Feed Cut & Turn





#### COLLABORATIVE

#### KOLLAMOLUA



OMRON MOBILE ROBOT

# ROBOTIC LOADING T-SHIRT Bottom Hem





Say Hello to Digital Thread Dyeing









## VISION SYSTEMS INTEGRATION INTO SEWING

#### Can Vision be Used to Thread a Needle?







Visual Servoing – System Captures Multiple Images and determines the relative distance between the part and the target. A series of incremental motion commands are executed until vision confirms the task is accomplished

### Vision INSPECTION





### Haptic Camera Technology









(a) operations by two fingers



(b) operations by three fingers





(c) operations by four fingers



(d) operations by five fingers

## ALL Things Internet-Connected...Devices and Machines Working Tog