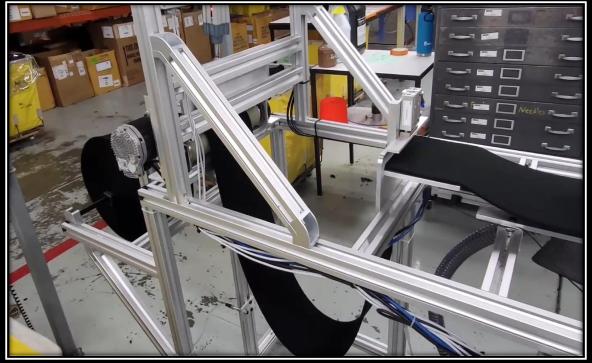

### THE AGE OF DISRUPTION



## ROBOT for T-SHIRT Shoulders and Side Seams







# ROBOTS Integrated into SEWING





# Automation to Manufacture Beanies



Beanie, Feed Cut & Turn





#### COLLABORATIVE

#### KOLLAMOLUA



OMRON MOBILE ROBOT

# ROBOTIC LOADING T-SHIRT Bottom Hem





Say Hello to Digital Thread Dyeing









## VISION SYSTEMS INTEGRATION INTO SEWING

#### Can Vision be Used to Thread a Needle?







Visual Servoing – System Captures Multiple Images and determines the relative distance between the part and the target. A series of incremental motion commands are executed until vision confirms the task is accomplished

### Vision INSPECTION





### Haptic Camera Technology









(a) operations by two fingers



(b) operations by three fingers





(c) operations by four fingers



(d) operations by five fingers

## ALL Things Internet-Connected...Devices and Machines Working Together to Optimize Production and Efficien